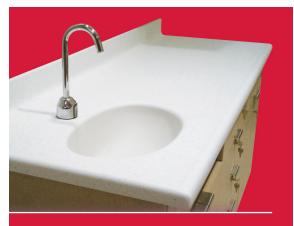

## What is C-line?

- A new cost-effective solution which allows trade professionnals to compete for large scale projects
- Significantly reduces your delivery time
- Finished worktop runs include 100 mm coved upstands and a 38 mm curved downstand with anti-drip edge
- Up to 2500 mm in length
- 600 mm or 650 mm depth

- Integrated coved upstand
- Anti-drip front edge and downturn
- No joints and glue lines on the upstand and downturn
- Increased strength and resistance compared to standard
- 12 mm solid surface worktops
- Does not need a ladder frame support as with standard
- 12 mm solid surface worktops
- Up to 1.5 m spans can be unsupported
- Easy to transport