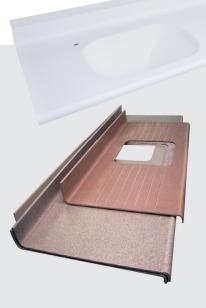

## What is C-line?

- A new cost-effective solution which allows trade professionnals to compete for large scale projects
- Significantly reduces your delivery time
- Finished worktop runs include 100 mm coved upstands and a 38 mm curved downstand with anti-drip edge
- Up to 2500 mm in length
- 600 mm or 650 mm depth

This innovative production process forms a finished worktop from one single sheet of Corian® Solid Surface.

Normally, to create a coved upstand and an anti-drip front edge would involve several different fabrication processes.

- Integrated coved upstand
- Anti-drip front edge and downturn
- No joints and glue lines on the upstand and downturn
- Increased strength and resistance compared to standard
- 12 mm solid surface worktops
- Does not need a ladder frame support as with standard
- 12 mm solid surface worktops
- Up to 1.5 m spans can be unsupported
- Easy to transport