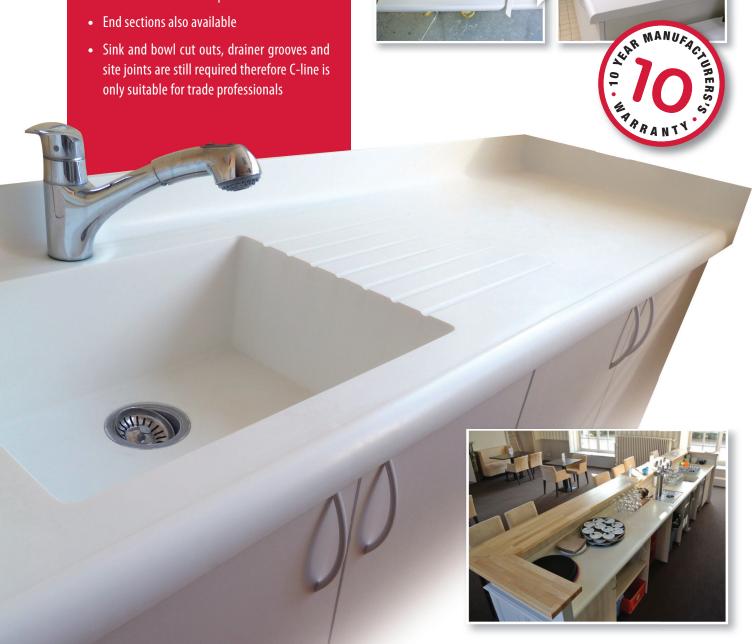

## What is C-line?

- A new cost-effective solution which allows trade professionnals to compete for large scale projects
- Significantly reduces your delivery time
- Finished worktop runs include 100 mm coved upstands and a 38 mm curved downstand with anti-drip edge
- Up to 2500 mm in length
- 600 mm or 650 mm depth

- Integrated coved upstand
- Anti-drip front edge and downturn
- No joints and glue lines on the upstand and downturn
- Increased strength and resistance compared to standard
- 12 mm solid surface worktops
- Does not need a ladder frame support as with standard
- 12 mm solid surface worktops
- Up to 1.5 m spans can be unsupported
- Easy to transport

## Where can C-line be used?

- Healthcare
- Dental hospitals and surgeries
- Hotel vanities
- Laboratories
- Student accommodation
- Prisons
- Marine
- Armed forces accommodation
- Office fit-outs
- Kitchen worktops for large scale developments