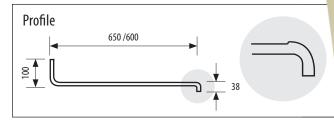

## What is C-line?

- A new cost-effective solution which allows trade professionnals to compete for large scale projects
- Significantly reduces your delivery time
- Finished worktop runs include 100 mm coved upstands and a 38 mm curved downstand with anti-drip edge
- Up to 2500 mm in length
- 600 mm or 650 mm depth